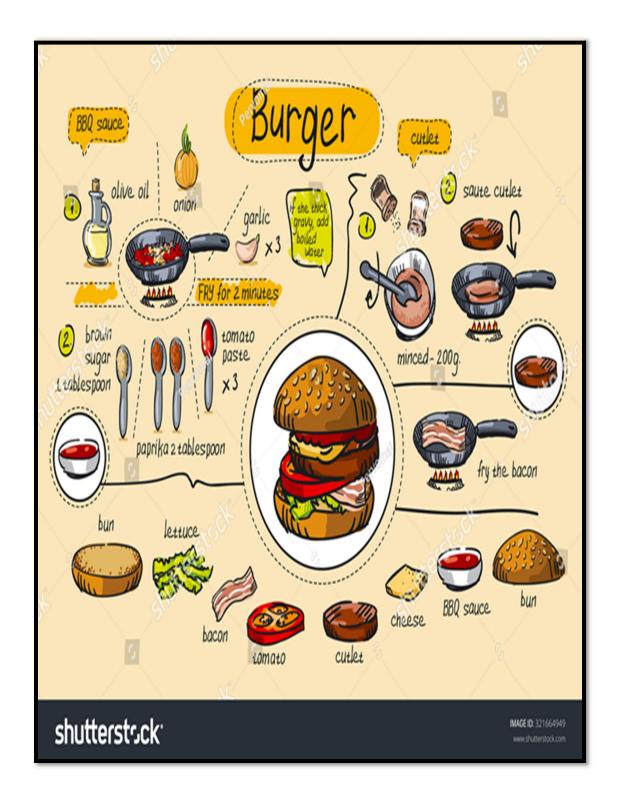

## VISUAL RECIPES COOKING IN THE CLASSROOM **SUMMER S'mores** Place I graham Cracker on put chocolate on Graham cracker marshmallow vicrowave for 25 seconds ENJOYI **4 RECIPES**