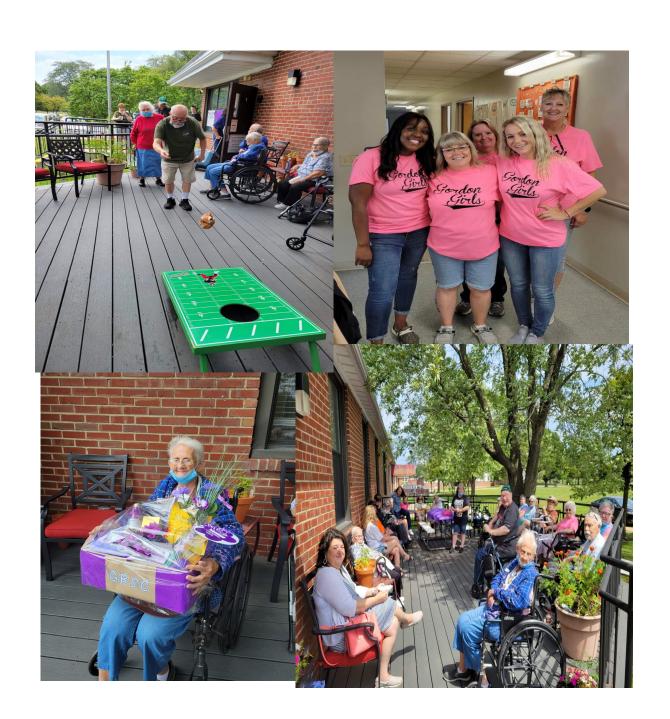

### **Coming Soon! Family Day at GBSC**

Family Day will be a day for family and friends to join us at the center for some fun, food and activities. We had a Family Day in 2022 and it was a big hit! The Gordon Girls are trying to earn money to support the Walk to END Alzheimer's. We will have a raffle, games and snacks to enjoy. We ask for your generosity in donations to help support this worthy cause as well as helping us to raise awareness of the terrible disease of Alzheimer's. You are invited to walk with us in September too. The more the merrier! GBSC will have a Caregiver Support Tent at the Walk and we hope you'll stop by. There will be more information on this in the next few weeks.