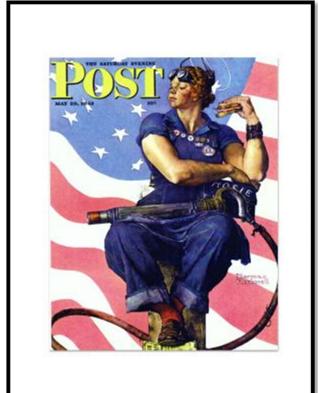

LaNelle had 1 son and 3 daughters then she gained 3 sons and a daughter when she married Richard. She has 7 grandchildren and 9 great-children.

LaNelle worked many different jobs and says she is a Jill of all trades. She worked at Cessna and says she was Rosie the riveter at one time.