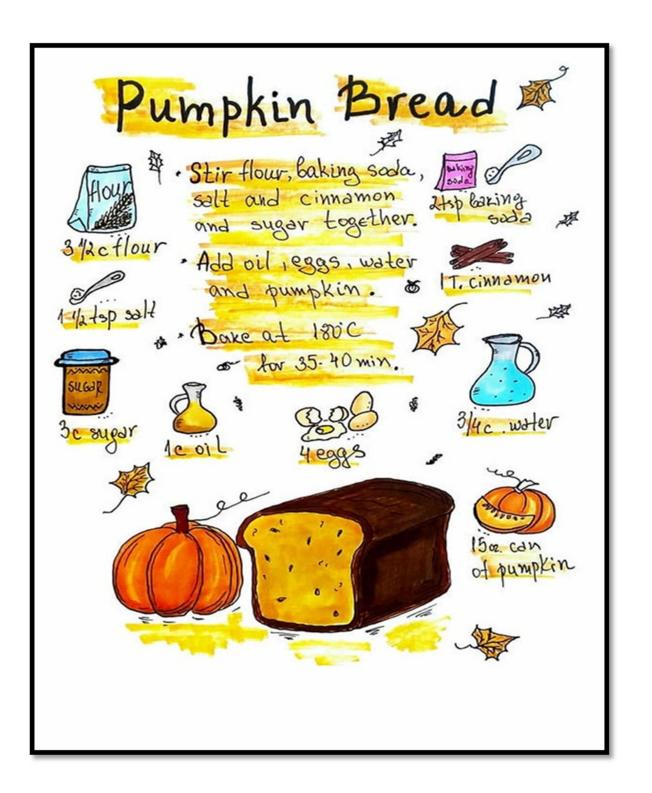

walking one day and had a purple bag which is the color that represents Alzheimer's Association.



Jackie told her all about GBSC, LaNelle came for a free visit and she loves coming and tells us everyday how thankful she is for this wonderful program.







FINISH



letsdopuzzles.com - for personal and educational use only

### **November Word Search**

P M N O V E M B E R G
I K W V R L N X F X W
L T H R E A E T J Q I
G T F Q R T U A L P N
R N A T I V E T V J D
I T P D Q T O R U E Y
M N V H C U F T A M S
S W N P X R T E I N N
F W N R F K Y H A N S
H F A L L E M N J S G
F A M I L Y Q T Q J T

### Words to Find

- Autumn
- Fall
- Family
- Feast
- Leaves
- Native
   (Americans)
- November
- Pilgrims
- Turkey
- Veterans
- Voting
- Windy



© 2017 Red Life of Harrie - RedLifeAtHame.com







### November By Kathleen Pedersen

Leaves are falling,
Winter's calling,
We are thankful
For our friends.
NOVE – M – BER
It's November once again.









### 5-Ingredient Soup



# Tips to help older people stay warm and safe in winter





1. Keep active



2. Get a flu jab



Keep warm (layers of clothing, hot water bottle, close curtains at night)



4. Keep medication up to date and in order



5. Plan for an emergency (torches, emergency contacts, keep mobile phone charged)



**6.** Stay up to date with weather forecasts



7. Be extra careful when driving



# Spot 15 differences







### November 2024 Activities Daily Exercises



| Mon                    | Tue              | Wed                 | Thu                 | Fri                   |
|------------------------|-------