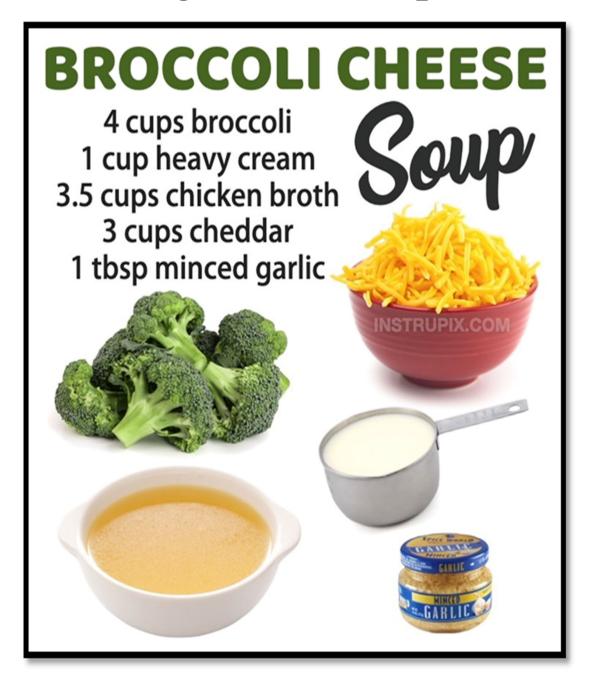

g and tells us everyday how thankful she is for this wonderful program.







FINISH



letsdopuzzles.com - for personal and educational use only

### **November Word Search**

P M N O V E M B E R G
I K W V R L N X F X W
L T H R E A E T J Q I
G T F Q R T U A L P N
R N A T I V E T V J D
I T P D Q T O R U E Y
M N V H C U F T A M S
S W N P X R T E I N N
F W N R F K Y H A N S
H F A L L E M N J S G
F A M I L Y Q T Q J T

### Words to Find

- Autumn
- Fall
- Family
- Feast
- Leaves
- Native
   (Americans)
- November
- Pilgrims
- Turkey
- Veterans
- Voting
- Windy



© 2017 Red Life of Harrie - RedLifeAtHame.com







### November By Kathleen Pedersen

Leaves are falling,
Winter's calling,
We are thankful
For our friends.
NOVE – M – BER
It's November once again.









### 5-Ingredient Soup



# Tips to help older people stay warm and safe in winter





1. Keep active



2. Get a flu jab



Keep warm (layers of clothing, hot water bottle, close curtains at night)



4. Keep medication up to date and in order



5. Plan for an emergency (torches, emergency contacts, keep mobile phone charged)



**6.** Stay up to date with weather forecasts



7. Be extra careful when driving



# Spot 15 differences







### November 2024 Activities Daily Exercises



| Mon                    | Tue              | Wed                 | Thu                 | Fri                   |
|------------------------|------------------|---------------------|---------------------|-----------------------|
|                        |                  |                     |                     | 1 Family F