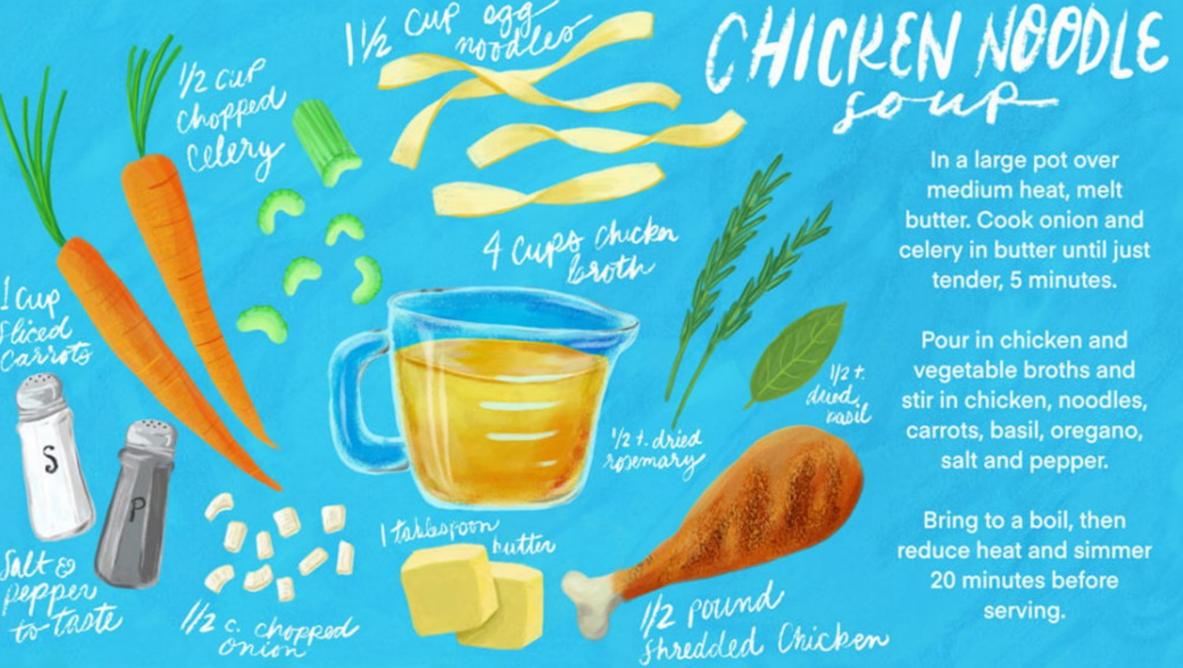

CPOR ぼうきうきうきうもうもうもうもうもうもう 

In a large pot over medium heat, melt butter. Cook onion and celery in butter until just tender, 5 minutes.

Pour in chicken and vegetable broths and stir in chicken, noodles, carrots, basil, oregano, salt and pepper.

Bring to a boil, then reduce heat and simmer 20 minutes before serving.