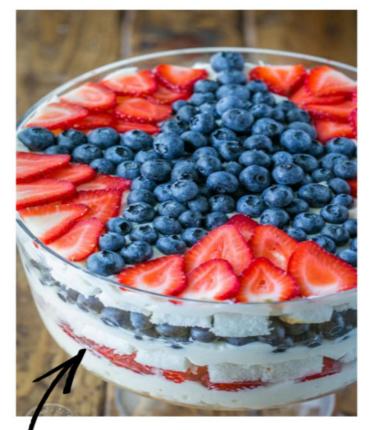

In his free time he likes to go fishing and spend time with his family.

When asked what he liked about coming to GBSC he said the friendly people.

This recipe was originally created on "Natasha's Kitchen" and requires no baking! Click the image to get the full recipe and tips to creating the perfect patriotic trifle.

## 9/ 10

2021

TEN BEST JULY 4TH RECIPES

#### PRETTIEST 4TH OF JULY TRIFLE

- 17 oz angel food cake, cut into 1" cubes (I used 1 1/2 blocks)
  - 1 lb fresh strawberries, hulled and sliced
  - 1 lb fresh blueberries
- Lemon Syrup:
- 1/4 cup water
- 2 Tbsp sugar
- 2 Tbsp lemon juice (from 1/2 medium lemon)

Frosting Ingredients:

- 2 packages (8 oz each)
- cream cheese, softened at room temp
- 3/4 cup granulated sugar
- 2 cups heavy whipping cream
- 1/2 tsp vanilla

J.  $\underbrace{CATHELL}_{www.JCathell.com}$ 