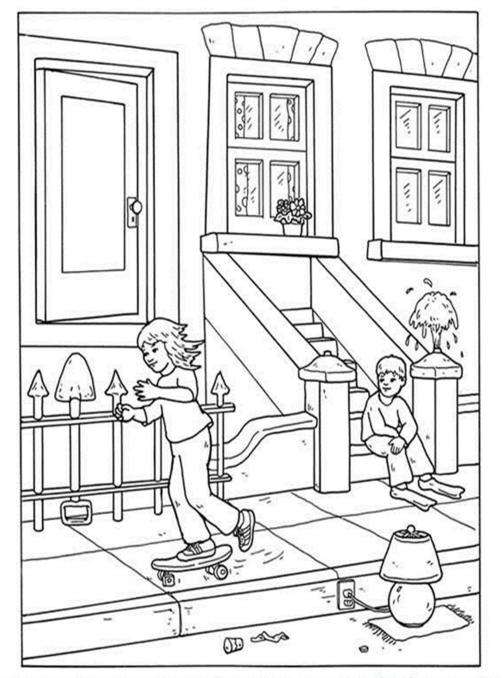

Sara loves to ride her skateboard down the sidewalk. As Tom watches, he is as unaware as she is of the 7 things that are wrong around them. Can you see what they are?