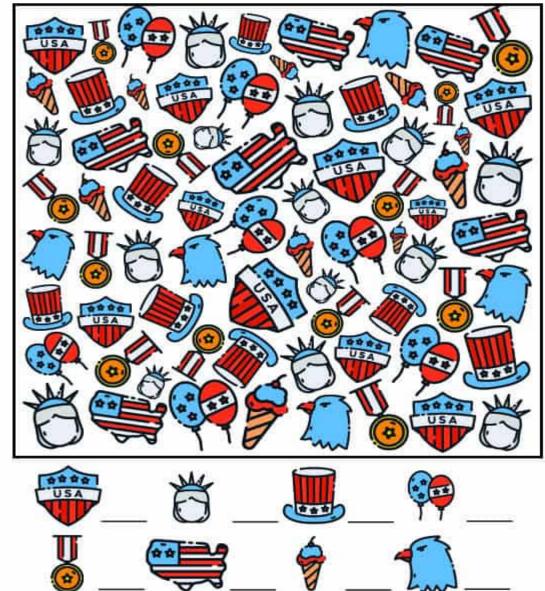

.

When asked what he liked about coming to GBSC he said the friendly people.







This recipe was originally created on "Natasha's Kitchen" and requires no baking! Click the image to get the full recipe and tips to creating the perfect patriotic trifle.

## 9/ 10

2021

TEN BEST JULY 4TH RECIPES

#### PRETTIEST 4TH OF JULY TRIFLE

- 17 oz angel food cake, cut into 1" cubes (I used 1 1/2 blocks)
  - 1 lb fresh strawberries, hulled and sliced
  - 1 lb fresh blueberries
- Lemon Syrup:
- 1/4 cup water
- 2 Tbsp sugar
- 2 Tbsp lemon juice (from 1/2 medium lemon)

Frosting Ingredients:

- 2 packages (8 oz each)
- cream cheese, softened at room temp
- 3/4 cup granulated sugar
- 2 cups heavy whipping cream
- 1/2 tsp vanilla

J.  $\underbrace{CATHELL}_{www.JCathell.com}$ 

### I SPY 4TH OF JULY



COPYRIGHT CRAZYLAURA COM

### essential oils for BUG SPRAYS ONEessentialCOMMUNITY.com

#### Mosquitoes

lavender, geranium, lemongrass, eucalyptus, citronells, and others



#### Flies & Gnats

lavender, patchouli, rosemary, peppermint, spearmint, and others

#### Ticks

lavender, lemongrass, eucalyptus, rosemary, sage, thyme, and others

# JULY

| ANTS       | MOSQUITOES    |
|------------|---------------|
| BARBECHE   | PARADES       |
| BLANKET    | PARTIES       |
| BOATING    | PICNIC        |
| FIREWORKS  | SHADE         |
| FLIP FLOPS | SUNSHINE      |
| FOURTH     | THUNDERSTORM  |
| LEMONADE   | UNITED STATES |
|            |               |



| L | ε | м | A | N | т  | F | 1  | R  | ε  | W | 0 | R   | κ | S     |
|---|---|---|---|---|----|---|----|----|----|---|---|-----|---|-